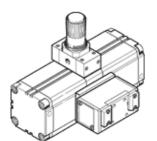

## pressure booster DPA-63-10 Part number: 184518

**FESTO** 

for generating higher pressures.